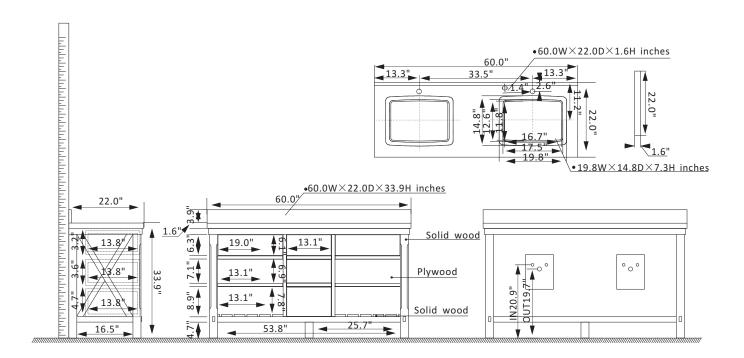

## Vinnova Valencia Vanity Collection 798060-WA-GW-NM

## **Features**

Constructed of solid oak and plywood for superior durability.

Available in White or Ash Wood finish to complement your décor.

Three soft-close drawers 2 flip-down drawers with a spacious shelf for storage and display.

Matte-black finish hardware for a touch of style and contrast.

White composite grain stone countertop for a clean, elegant look.

White ceramic undermount sink with matching backsplash.

With the back panel and the open type fixed shelf

Pre-drilled and designed for easy plumbing and faucet installation.

\* Does not include faucet, drain assembly, P-trap